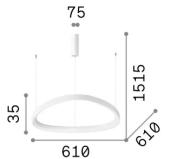

## Gemini

Item GEMINI SP D061 ON-OFF BIANCO 3000K

Installation Suspensions Warranty 5 years **Gross weight** 2.6 kg Volume 0.04225 m<sup>3</sup>

Net weight 1.71 kg Insulation class Ш **Protection index** IP20 Compliance CE

Operating temperature 0° ~ +40 °C

Dimmer Non-dimmable, On-Off Power output 220-240 V AC 50/60 Hz

Power supply In-built, included

Replaceable (by qualified operators only),

electronic