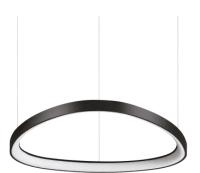

### **Indoor - Suspensions**

**Ean** 8021696247267

Item GEMINI SP D061 ON-OFF NERO 3000K

 Installation
 Suspensions

 Warranty
 5 years

 Gross weight
 2.6 kg

 Volume
 0.04225 m³