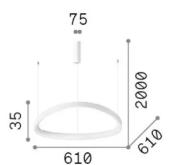

### **Indoor - Suspensions**

**Ean** 8021696247267

Item GEMINI SP D061 ON-OFF NERO 3000K

 Installation
 Suspensions

 Warranty
 5 years

 Gross weight
 2.6 kg

 Volume
 0.04225 m³

### **Technical info**

Net weight1.71 kgInsulation classIIProtection indexIP20ComplianceCEOperating temperature $0^{\circ} \sim +40^{\circ}$ C

operating temperature 0 ~ +40 C

DimmerNon-dimmable, On-OffPower output220-240 V AC 50/60 Hz