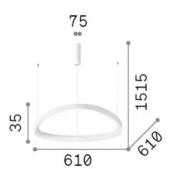

### **Indoor - Suspensions**

**Ean** 8021696341576

Item GEMINI SP D061 ON-OFF OTTONE 2700K

 Installation
 Suspensions

 Warranty
 5 years

 Gross weight
 3.3 kg

 Volume
 0.04225 m³