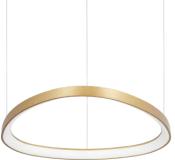

**Ean** 8021696269832

Item GEMINI SP D061 ON-OFF OTTONE 3000K

InstallationSuspensionsWarranty5 yearsGross weight2.6 kgVolume0.03969 m³