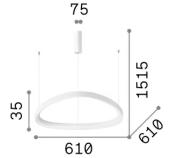

**Ean** 8021696269832

Item GEMINI SP D061 ON-OFF OTTONE 3000K

InstallationSuspensionsWarranty5 yearsGross weight2.6 kgVolume0.03969 m³

## Technical info

Net weight1.71 kgInsulation classIProtection indexIP20ComplianceCEOperating temperature $0^{\circ} \sim +40^{\circ}$ C

DimmerNon-dimmable, On-OffPower output220-240 V AC 50/60 Hz

Power supply In-built, included