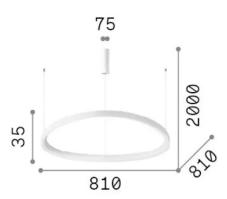

### **Indoor - Suspensions**

Item GEMINI SP D081 ON-OFF NERO 2700K

Installation Suspensions Warranty 5 years **Gross weight** 4.8 kg Volume 0.07396 m<sup>3</sup>

### Technical info

Net weight 2.3 kg Insulation class Ш **Protection index** IP20 Compliance CE

Operating temperature 0° ~ +40 °C

Dimmer Non-dimmable, On-Off Power output 220-240 V AC 50/60 Hz

Power supply In-built, included