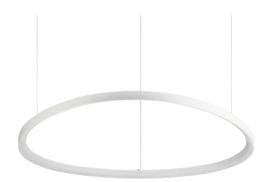

#### **Indoor - Suspensions**

**Ean** 8021696303895

Item GEMINI SP D105 ON-OFF BIANCO 3000K

InstallationSuspensionsWarranty5 yearsGross weight3.88 kgVolume0.128304 m³