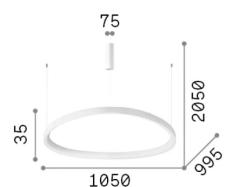

#### **Indoor - Suspensions**

**Ean** 8021696303895

Item GEMINI SP D105 ON-OFF BIANCO 3000K

InstallationSuspensionsWarranty5 yearsGross weight3.88 kgVolume0.128304 m³