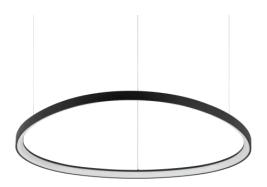

### **Indoor - Suspensions**

Ean 8021696341620

Item GEMINI SP D105 ON-OFF NERO 2700K

4 kg

CE

Installation Suspensions Warranty 5 years **Gross weight** 6.9 kg Volume 0.128304 m<sup>3</sup>

Technical info Net weight