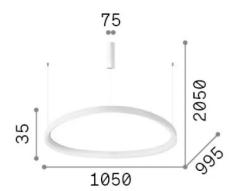

### **Indoor - Suspensions**

Ean 8021696341620

Item GEMINI SP D105 ON-OFF NERO 2700K

4 kg

CE

Installation Suspensions Warranty 5 years **Gross weight** 6.9 kg Volume 0.128304 m<sup>3</sup>

Technical info Net weight