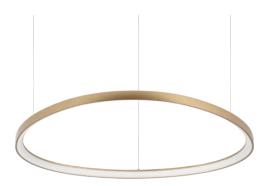

#### **Indoor - Suspensions**

Technical info

**Ean** 8021696341637

Item GEMINI SP D105 ON-OFF OTTONE 2700K

InstallationSuspensionsWarranty5 yearsGross weight6.9 kgVolume0.11664 m³