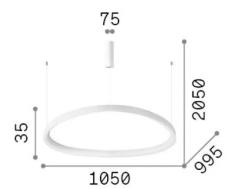

#### **Indoor - Suspensions**

Technical info

**Ean** 8021696341637

Item GEMINI SP D105 ON-OFF OTTONE 2700K

InstallationSuspensionsWarranty5 yearsGross weight6.9 kgVolume0.11664 m³