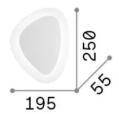

### Indoor - Wall lamps

Ean 8021696196190 Item **GINGLE AP D25** Installation Wall lamps Warranty 5 years **Gross weight** 1.2 kg Volume 0.015313 m<sup>3</sup>