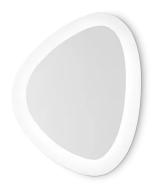

### Indoor - Wall lamps

 Ean
 8021696196206

 Item
 GINGLE AP D32

 Installation
 Wall lamps

 Warranty
 5 years

 Gross weight
 1.53 kg

 Volume
 0.012675 m³