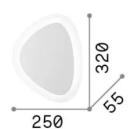

### Indoor - Wall lamps

 Ean
 8021696196206

 Item
 GINGLE AP D32

 Installation
 Wall lamps

 Warranty
 5 years

 Gross weight
 1.53 kg

 Volume
 0.012675 m³