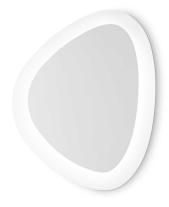

### Indoor - Wall lamps

 Ean
 8021696196220

 Item
 GINGLE AP D40

 Installation
 Wall lamps

 Guarantee
 5 years

 Gross weight
 2.44 kg

 Volume
 0.023276 m³