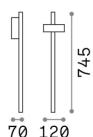

### **Outdoor - Floor lamps**

 Ean
 8021696251226

 Item
 HUB PT H074

 Installation
 Floor lamps

 Warranty
 5 years

 Gross weight
 0.95 kg

 Volume
 0.007623 m³