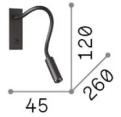

## Indoor - Wall lamps

Ean 8021696285320 Item IO AP BIANCO Installation Wall lamps Warranty 5 years **Gross weight** 0.39 kg Volume 0.0027 m<sup>3</sup>

## Technical info

Net weight 0.24 kg Insulation class Ш **Protection index** IP20 Compliance CE **Operating temperature** 

0° ~ +40 °C

Dimmer Non-dimmable, On-Off Power output 220-240 V AC 50/60 Hz

In-built, included Power supply