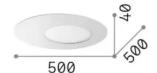

## **Indoor - Ceiling lamps**

 Ean
 8021696312491

 Item
 IRIDE PL D50

 Installation
 Ceiling lamps

 Warranty
 5 years

 Gross weight
 3.95 kg

 Volume
 0.025281 m³