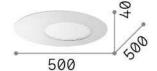

## **Indoor - Ceiling lamps**

 Ean
 8021696312477

 Item
 IRIDE PL D50 NERO

InstallationCeiling lampsGuarantee5 yearsGross weight3.95 kgVolume0.02457 m³

## Technical info

Net weight2.81 kgInsulation classIIProtection indexIP20ComplianceCE

Operating temperature  $0^{\circ} \sim +40 \, ^{\circ}\text{C}$  Dimmer 1, TRIAC

**Power output** 220-240 V AC 50/60 Hz