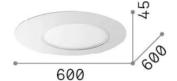

#### **Indoor - Ceiling lamps**

 Ean
 8021696328362

 Item
 IRIDE PL D60

 Installation
 Ceiling lamps

 Warranty
 5 years

 Gross weight
 5.35 kg

 Volume
 0.03969 m³