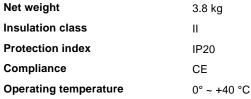

#### **Indoor - Ceiling lamps**

 Ean
 8021696328362

 Item
 IRIDE PL D60

 Installation
 Ceiling lamps

 Warranty
 5 years

 Gross weight
 5.35 kg

 Volume
 0.03969 m³

## Technical info

Dimmer 1, TRIAC

Power output 220-240 V AC 50/60 Hz
Power supply In-built, included

Replaceable (by qualified operators only),

electronic

#### Source info

Integrated source Integrated LED module

Repleaceable source Replaceable (by qualified operators only)

Power **LED 22 W Emission** Direct Max consuption max 22 W **Features LED** LED SMD **CCT LED** 3000 K Duration LED (t. 25°c) 30000 h CRI > 90 **SDCM** 3 Light beam flux 1750 lm **Useful light flux** 1290 lm Photobiological risk 2

Standby power < 0.50 W