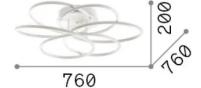

## General info

 Ean
 8021696227832

 Item
 KAROL PL D76

 Installation
 Ceiling lamps

 Warranty
 5 years

 Gross weight
 4.5 kg

 Volume
 0.114912 m³