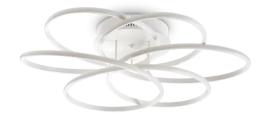

## Karol

## General info

 Ean
 8021696227832

 Item
 KAROL PL D76

 Installation
 Ceiling lamps

 Warranty
 5 years

 Gross weight
 4.5 kg

 Volume
 0.114912 m³