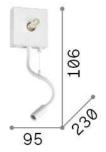

## Indoor - Wall lamps

 Ean
 8021696321578

 Item
 KID MAP2 BIANCO

InstallationWall lampsGuarantee5 yearsGross weight0.44 kgVolume0.001658 m³