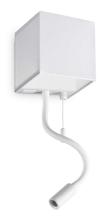

## Indoor - Wall lamps

 Ean
 8021696321578

 Item
 KID MAP2 BIANCO

InstallationWall lampsGuarantee5 yearsGross weight0.44 kgVolume0.001658 m³