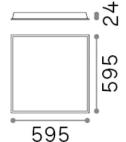

## **Technical - Recessed lights**

**Ean** 8021696246390

Item LED PANEL FI CRI90 3000K

**Installation** Recessed lights

 Warranty
 5 years

 Gross weight
 2.7 kg

 Volume
 0.014431 m³

## **Technical info**

Net weight 2.2 kg
Insulation class ||
Protection index || IP20
Compliance || CE

Operating temperature  $0^{\circ} \sim +40 {\,}^{\circ}\text{C}$ 

DimmerNon-dimmable, On-OffPower output220-240 V AC 50/60 HzPower supplySeparate, included