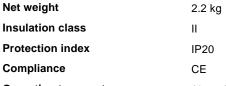

## **Technical - Recessed lights**

**Ean** 8021696249728

Item LED PANEL FI CRI80 4000K

**Installation** Recessed lights

 Warranty
 5 years

 Gross weight
 2.7 kg

 Volume
 0.014431 m³