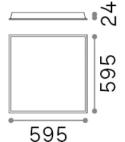

## **Technical - Recessed lights**

**Ean** 8021696249728

Item LED PANEL FI CRI80 4000K

**Installation** Recessed lights

 Warranty
 5 years

 Gross weight
 2.7 kg

 Volume
 0.014431 m³