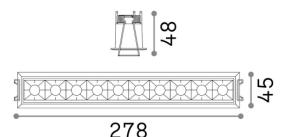

### **Technical - Recessed lights**

**Ean** 8021696267883

Item LIKA FI TRIM 20W 4000K WH

**Installation** Recessed lights

 Warranty
 5 years

 Gross weight
 0.63 kg

 Volume
 0.001556 m³

### Technical info

Net weight0.48 kgInsulation classIIProtection indexIP20ComplianceCE

Operating temperature  $0^{\circ} \sim +40 {\circ} \text{C} [DO \text{ NOT COVER}]$ 

DimmerNon-dimmable, On-OffPower output220-240 V AC 50/60 HzPower supplySeparate, included