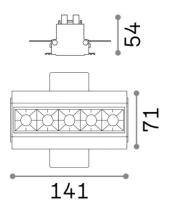

### **Technical - Recessed lights**

**Ean** 8021696206226

Item LIKA FI TRIMLESS 12W 3000K BK

**Installation** Recessed lights

Warranty5 yearsGross weight0.53 kgVolume $0.001368 \text{ m}^3$ 

### Technical info

Net weight0.39 kgInsulation classIIProtection indexIP20ComplianceCE

Operating temperature  $0^{\circ} \sim +40 {\circ} \text{C} [DO \text{ NOT COVER}]$ 

DimmerNon-dimmable, On-OffPower output220-240 V AC 50/60 HzPower supplySeparate, included