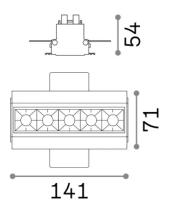

### **Technical - Recessed lights**

**Ean** 8021696267906

Item LIKA FI TRIMLESS 12W 4000K BK

**Installation** Recessed lights

 $\begin{tabular}{lll} Warranty & 5 years \\ Gross weight & 0.53 kg \\ Volume & 0.001292 m^3 \end{tabular}$ 

### Technical info

Net weight0.39 kgInsulation classIIProtection indexIP20ComplianceCE

Operating temperature  $0^{\circ} \sim +40 {\circ} \text{C} [DO \text{ NOT COVER}]$ 

DimmerNon-dimmable, On-OffPower output220-240 V AC 50/60 HzPower supplySeparate, included