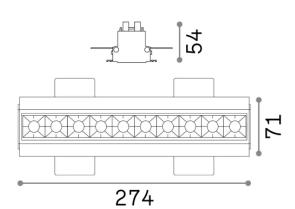

### **Technical - Recessed lights**

**Ean** 8021696206240

Item LIKA FI TRIMLESS 20W 3000K BK

**Installation** Recessed lights

 Warranty
 5 years

 Gross weight
 0.92 kg

 Volume
 0.002244 m³

### Technical info

Net weight0.72 kgInsulation classIIProtection indexIP20ComplianceCE

Operating temperature  $0^{\circ} \sim +40 {\circ} \text{C} [DO \text{ NOT COVER}]$ 

DimmerNon-dimmable, On-OffPower output220-240 V AC 50/60 HzPower supplySeparate, included