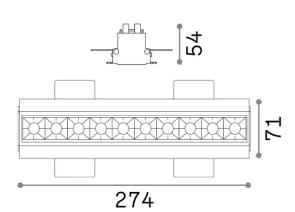

### **Technical - Recessed lights**

**Ean** 8021696267913

Item LIKA FI TRIMLESS 20W 4000K BK

**Installation** Recessed lights

 Warranty
 5 years

 Gross weight
 0.92 kg

 Volume
 0.002244 m³