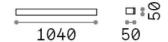

#### **Outdoor - Wall lamps**

**Ean** 8021696313467

Item LINEA AP D104 ANTRACITE

 Installation
 Wall lamps

 Warranty
 5 years

 Gross weight
 1.61 kg

 Volume
 0.003564 m³

### Technical info

Net weight 1.43 kg
Insulation class |
Protection index IP54
Compliance CE
Operating temperature -

DimmerNon-dimmable, On-OffPower output220-240 V AC 50/60 Hz

Power supply In-built, included