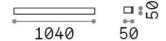

## **Outdoor - Wall lamps**

Item LINEA AP D104 BIANCO

 Installation
 Wall lamps

 Warranty
 5 years

 Gross weight
 1.61 kg

 Volume
 0.003564 m³