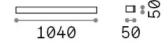

#### **Outdoor - Wall lamps**

**Ean** 8021696313481

Item LINEA AP D104 COFFEE

InstallationWall lampsWarranty5 yearsGross weight1.61 kgVolume0.003564 m³

### Technical info

Net weight 1.43 kg
Insulation class |
Protection index IP54
Compliance CE
Operating temperature -

DimmerNon-dimmable, On-OffPower output220-240 V AC 50/60 Hz

Power supply In-built, included