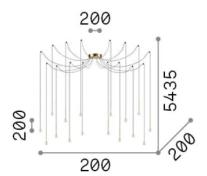

### **Indoor - Suspensions**

Ean 8021696284002

Item LUCCIOLA SP16 NERO

Installation Suspensions Warranty 5 years **Gross weight** 3.3 kg Volume 0.016524 m<sup>3</sup>