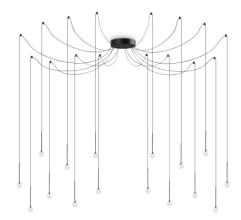

### **Indoor - Suspensions**

Ean 8021696284002

Item LUCCIOLA SP16 NERO

Installation Suspensions Warranty 5 years **Gross weight** 3.3 kg Volume 0.016524 m<sup>3</sup>