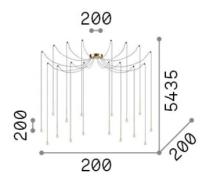

### **Indoor - Suspensions**

**Ean** 8021696284019

Item LUCCIOLA SP16 OTTONE

InstallationSuspensionsWarranty5 yearsGross weight3.3 kgVolume0.016524 m³