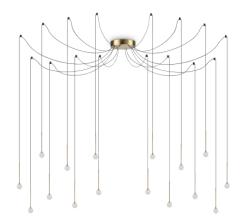

### **Indoor - Suspensions**

**Ean** 8021696284019

Item LUCCIOLA SP16 OTTONE

InstallationSuspensionsWarranty5 yearsGross weight3.3 kgVolume0.016524 m³