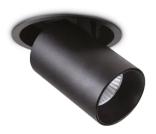

### **Technical - Recessed lights**

Item NOVA FI 12W 2700K BK

**Installation** Recessed lights

 Warranty
 5 years

 Gross weight
 0.59 kg

 Volume
 0.001563 m³