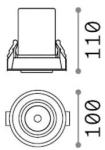

### **Technical - Recessed lights**

Item NOVA FI 12W 2700K BK

**Installation** Recessed lights

 Warranty
 5 years

 Gross weight
 0.59 kg

 Volume
 0.001563 m³