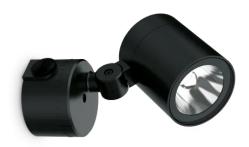

## General info

 Ean
 8021696337548

 Item
 O-ZONE AP

 Installation
 Wall lamps

 Warranty
 5 years

 Gross weight
 1.1 kg

 Volume
 0.0066 m³

## Technical info

Net weight0.8 kgInsulation classIProtection indexIP66ComplianceCE

Operating temperature  $-15^{\circ} \sim +45 {\circ} \text{C}$ 

DimmerNon-dimmable, On-OffPower output220-240 V AC 50/60 Hz

## Source info

Integrated source Integrated LED module

Repleaceable source Replaceable (by qualified operators only)

Power LED 13 W
Emission Direct
Max consuption max 13 W

Features LED COB CITIZEN

**CCT LED** 3000 K Duration LED (t. 25°c) 50000 h CRI > 90 **SDCM** 3 Light beam 47° Light beam flux 1100 lm Useful light flux 970 lm Photobiological risk 1