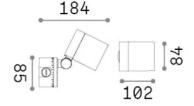

## General info

 Ean
 8021696337548

 Item
 O-ZONE AP

 Installation
 Wall lamps

 Warranty
 5 years

 Gross weight
 1.1 kg

 Volume
 0.0066 m³

## Technical info

Net weight0.8 kgInsulation classIProtection indexIP66ComplianceCE

Operating temperature  $-15^{\circ} \sim +45 {\circ} \text{C}$ 

DimmerNon-dimmable, On-OffPower output220-240 V AC 50/60 Hz