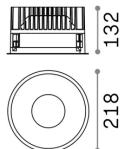

### **Technical - Recessed lights**

 Ean
 8021696266602

 Item
 OFF FI 42W 4000K BK

 Installation
 Recessed lights

 Warranty
 5 years

 Gross weight
 2.08 kg

 Volume
 0.00936 m³

### Technical info

Net weight1.85 kgInsulation classIIProtection indexIP20ComplianceCEOperating temperature $0^{\circ} \sim +40 \, ^{\circ}\text{C}$ 

DimmerNon-dimmable, On-OffPower output220-240 V AC 50/60 Hz