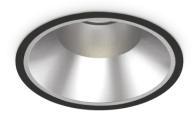

### **Technical - Recessed lights**

 Ean
 8021696266602

 Item
 OFF FI 42W 4000K BK

 Installation
 Recessed lights

 Warranty
 5 years

 Gross weight
 2.08 kg

 Volume
 0.00936 m³

### Source info

Integrated source Integrated LED module

Repleaceable source Replaceable (by qualified operators only)

Power 42 W
Emission Direct
Max consuption max 42 W

Features LED COB CITIZEN

**CCT LED** 4000 K Duration LED (t. 25°c) 50000 h CRI > 90 **SDCM** 3 Light beam 60° **UGR Maximum** < 19 Light beam flux 4400 lm Useful light flux 3520 lm