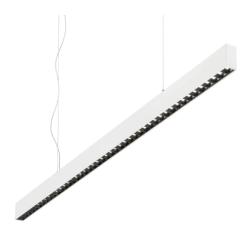

General info

## **Technical - Systems**

Ean 8021696271194 Item OFFICE SP 3000K WH

Installation Systems Warranty 5 years **Gross weight** 1.86 kg Volume 0.004128 m<sup>3</sup>



1128

35

## Technical info

Net weight 1.82 kg Insulation class Ī **Protection index** IP20 Compliance CE Operating temperature 0° ~ +40 °C

Dimmer Non-dimmable, On-Off Power output 220-240 V AC 50/60 Hz

Power supply In-built, included

Replaceable (by qualified operators only),

electronic

Load resistance IK06

## Source info

Power

Integrated source Integrated LED module

Repleaceable source Replaceable (by qualified operators only) 30 W

**Emission** Direct Max consuption max 30 W **Features LED** LED SMD **CCT LED** 3000 K Duration LED (t. 25°c) 50000 h CRI > 90 **SDCM** 3 Light beam 37° **UGR Maximum*