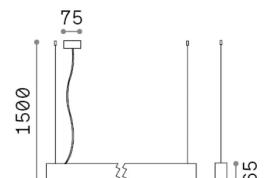

General info

## **Technical - Systems**

Ean 8021696271194 Item OFFICE SP 3000K WH

Installation Systems Warranty 5 years **Gross weight** 1.86 kg Volume 0.004128 m<sup>3</sup>



1128

35

## Technical info

Net weight 1.82 kg Insulation class Ī **Protection index** IP20 Compliance CE Operating temperature 0° ~ +40 °C

Dimmer Non-dimmable, On-Off Power output 220-240 V AC 50/60 Hz

Power supply In-built, included

Replaceable (by qualified operators only),

electronic

Load resistance IK06

## Source info

Power

Integrated source Integrated LED module

Repleaceable source Replaceable (by qualified operators only) 30 W

**Emission** Direct Max consuption max 30 W **Features LED** LED SMD **CCT LED** 3000 K Duration LED (t. 25°c) 50000 h CRI > 90 **SDCM** 3 Light beam 37° **UGR Maximum** < 16 Light beam flux 3550 lm **Useful light flux** 2590 lm