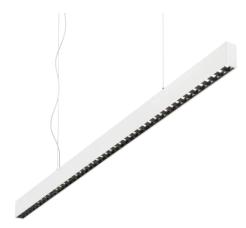

# Office

# General info

### **Technical - Systems**

Ean 8021696271217 Item OFFICE SP 4000K WH

Installation Systems Warranty 5 years **Gross weight** 1.86 kg Volume 0.004128 m<sup>3</sup>

# Technical info



Dimmer Non-dimmable, On-Off Power output 220-240 V AC 50/60 Hz

Power supply In-built, included

Replaceable (by qualified operators only),

electronic

Load resistance IK06



### Source info

Power

Integrated source Integrated LED module

Repleaceable source Replaceable (by qualified operators only) 30 W

**Emission** Direct Max consuption max 30 W **Features LED** LED SMD **CCT LED** 4000 K Duration LED (t. 25°c) 50000 h CRI > 90 **SDCM** 3 Light beam 37° **UGR Maximum** < 16 Light beam flux 3700 lm **Useful light flux** 2700 lm