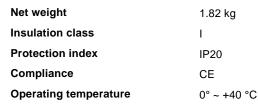

### **Technical - Systems**

Ean 8021696271217 Item OFFICE SP 4000K WH

Installation Systems Warranty 5 years **Gross weight** 1.86 kg Volume 0.004128 m<sup>3</sup>