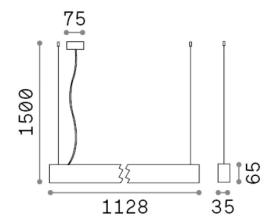

# Office

# General info

### **Technical - Systems**

Ean 8021696271217 Item OFFICE SP 4000K WH

Installation Systems Warranty 5 years **Gross weight** 1.86 kg Volume 0.004128 m<sup>3</sup>

# Technical info



Dimmer Non-dimmable, On-Off Power output 220-240 V AC 50/60 Hz

Power supply In-built, included

Replaceable (by qualified operators only),

electronic

Load resistance IK06



### Source info

Power

Integrated source Integrated LED module

Repleaceable source Replaceable (by qualified operators only) 30 W

**Emission** Direct Max consuption max 30 W **Features LED** LED SMD **CCT LED** 4000 K Duration LED (t. 25°c) 50000 h CRI > 90 **SDCM** 3 Light beam 37° **UGR Maximum** < 16 Light beam flux 3700 lm **Useful light flux** 2700 lm