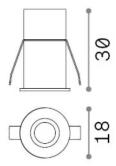

### **Technical - Recessed lights**

Ean 8021696274768 Item ONE 2W D1.8 Installation Recessed lights Warranty

5 years **Gross weight** 0.07 kg Volume 6e-05 m<sup>3</sup>

### Technical info

Net weight 0.05 kg Insulation class Ш **Protection index** IP20 Compliance CE

Operating temperature 0° ~ +40 °C [DO NOT COVER]

Dimmer Non-dimmable, On-Off Power output 220-240 V AC 50/60 Hz