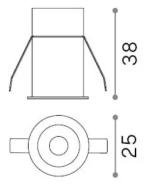

### **Technical - Recessed lights**

Ean 8021696274775 Item ONE 2W D2.5 Installation Recessed lights

Warranty 5 years **Gross weight** 0.09 kg Volume 6e-05 m<sup>3</sup>

### Technical info

Net weight 0.07 kg Insulation class Ш **Protection index** IP20 Compliance CE

Operating temperature 0° ~ +40 °C [DO NOT COVER]

Dimmer Non-dimmable, On-Off Power output 220-240 V AC 50/60 Hz Power supply Separate, included