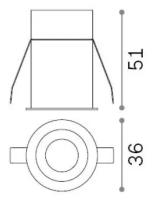

### **Technical - Recessed lights**

Ean 8021696274782 Item ONE 3W D3.6 Installation Recessed lights

Warranty 5 years **Gross weight** 0.21 kg Volume 0.000315 m<sup>3</sup>

### Technical info

Net weight 0.1 kg Insulation class Ш **Protection index** IP20 Compliance CE

Operating temperature 0° ~ +40 °C [DO NOT COVER]

Dimmer Non-dimmable, On-Off Power output 220-240 V AC 50/60 Hz Power supply Separate, included