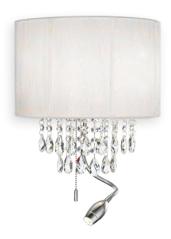

# Opera

#### Indoor - Wall lamps

| Ean          | 8021696068268         |
|--------------|-----------------------|
| Item         | OPERA AP3             |
| Installation | Wall lamps            |
| Warranty     | 5 years               |
| Gross weight | 1.97 kg               |
| Volume       | 0.0208 m <sup>3</sup> |