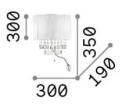

#### Indoor - Wall lamps

| Ean          | 8021696068268         |
|--------------|-----------------------|
| Item         | OPERA AP3             |
| Installation | Wall lamps            |
| Warranty     | 5 years               |
| Gross weight | 1.97 kg               |
| Volume       | 0.0208 m <sup>3</sup> |