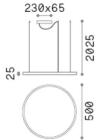

## **Indoor - Suspensions**

**Ean** 8021696229492

Item ORACLE SLIM SP D050 ROUND 3000K ONOFF BK

Installation Suspensions
Warranty 5 years
Gross weight 2.67 kg
Volume 0.037632 m³

### Technical info

Net weight1.4 kgInsulation classIIProtection indexIP20ComplianceCE

Operating temperature  $0^{\circ} \sim +40 {\,}^{\circ}\text{C}$ 

DimmerNon-dimmable, On-OffPower output220-240 V AC 50/60 Hz