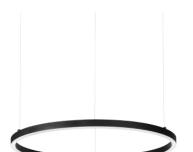

## **Indoor - Suspensions**

**Ean** 8021696229492

Item ORACLE SLIM SP D050 ROUND 3000K ONOFF BK

Installation Suspensions
Warranty 5 years
Gross weight 2.67 kg
Volume 0.037632 m³