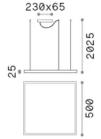

## **Oracle slim**

Item ORACLE SLIM SP D050 SQUARE 3000K ON-

OFF BK

InstallationSuspensionsWarranty5 yearsGross weight2.59 kgVolume0.042237 m³

## Technical info

Net weight1.73 kgInsulation classIIProtection indexIP20ComplianceCE

Operating temperature  $0^{\circ} \sim +40 {\,}^{\circ}\text{C}$ 

DimmerNon-dimmable, On-OffPower output220-240 V AC 50/60 Hz