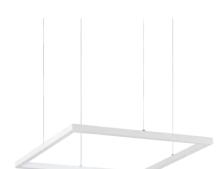

## **Indoor - Suspensions**

**Ean** 8021696259154

Item ORACLE SLIM SP D050 SQUARE 3000K ON-

OFF WH

0.03025 m<sup>3</sup>

InstallationSuspensionsWarranty5 yearsGross weight3.08 kg