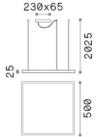

## **Indoor - Suspensions**

**Ean** 8021696259154

Item ORACLE SLIM SP D050 SQUARE 3000K ON-

OFF WH

0.03025 m<sup>3</sup>

InstallationSuspensionsWarranty5 yearsGross weight3.08 kg

### **Technical info**

Volume

Net weight1.73 kgInsulation classIIProtection indexIP20ComplianceCE

Operating temperature  $0^{\circ} \sim +40 {\,}^{\circ}\text{C}$ 

DimmerNon-dimmable, On-OffPower output220-240 V AC 50/60 Hz