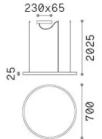

## **Indoor - Suspensions**

**Ean** 8021696342047

Item ORACLE SLIM SP D070 ROUND 2700K ON-

OFF BK

0.05776 m<sup>3</sup>

InstallationSuspensionsWarranty5 yearsGross weight3.4 kg

Technical info

Volume

Net weight1.26 kgInsulation classIIProtection indexIP20ComplianceCE

Operating temperature  $0^{\circ} \sim +40 {\,}^{\circ}\text{C}$ 

DimmerNon-dimmable, On-OffPower output220-240 V AC 50/60 Hz

Power supply In-built, included