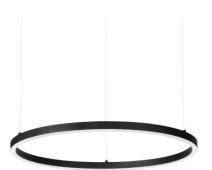

## **Indoor - Suspensions**

**Ean** 8021696342047

Item ORACLE SLIM SP D070 ROUND 2700K ON-

OFF BK

0.05776 m<sup>3</sup>

InstallationSuspensionsWarranty5 yearsGross weight3.4 kg

Technical info

Volume