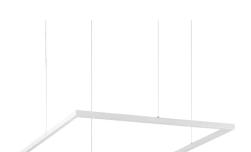

## **Indoor - Suspensions**

**Ean** 8021696259178

ORACLE SLIM SP D070 SQUARE 3000K ON-OFF WH

InstallationSuspensionsWarranty5 yearsGross weight3.75 kgVolume0.081928 m³