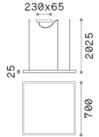

## **Indoor - Suspensions**

**Ean** 8021696259178

ORACLE SLIM SP D070 SQUARE 3000K ON-OFF WH

InstallationSuspensionsWarranty5 yearsGross weight3.75 kgVolume0.081928 m³

### **Technical info**

 Net weight
 2 kg

 Insulation class
 II

 Protection index
 IP20

 Compliance
 CE

Operating temperature  $0^{\circ} \sim +40 {\,}^{\circ}\text{C}$ 

DimmerNon-dimmable, On-OffPower output220-240 V AC 50/60 Hz