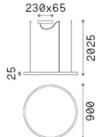

## **Indoor - Suspensions**

**Ean** 8021696269870

Item ORACLE SLIM SP D090 ROUND 4000K ON-

OFF WH

InstallationSuspensionsWarranty5 yearsGross weight4.61 kgVolume0.221184 m³

### Technical info

Net weight1.8 kgInsulation classIIProtection indexIP20ComplianceCE

Operating temperature  $0^{\circ} \sim +40 {\,}^{\circ}\text{C}$ 

DimmerNon-dimmable, On-OffPower output220-240 V AC 50/60 Hz