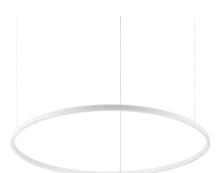

## **Indoor - Suspensions**

**Ean** 8021696269870

Item ORACLE SLIM SP D090 ROUND 4000K ON-

OFF WH

InstallationSuspensionsWarranty5 yearsGross weight4.61 kgVolume0.221184 m³