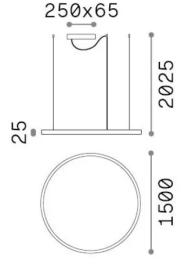

## **Indoor - Suspensions**

Ean 8021696342177

ORACLE SLIM SP D150 ROUND 2700K ON-Item OFF WH

Installation Suspensions Warranty 5 years **Gross weight** 8.24 kg Volume 0.3072 m<sup>3</sup>