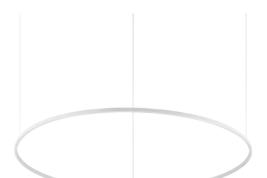

## **Indoor - Suspensions**

Ean 8021696342177

ORACLE SLIM SP D150 ROUND 2700K ON-Item OFF WH

Installation Suspensions Warranty 5 years **Gross weight** 8.24 kg Volume 0.3072 m<sup>3</sup>