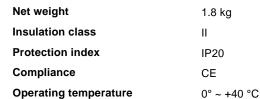

### Technical info

Dimmer Non-dimmable, On-Off Power output 220-240 V AC 50/60 Hz

Power supply In-built, included

Replaceable (by qualified operators only),

electronic