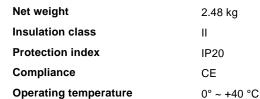

#### **Indoor - Suspensions**

**Ean** 8021696285061

Item ORACLE SLIM SP D150 ROUND 3000K ONOFF BK

InstallationSuspensionsWarranty5 yearsGross weight6.28 kgVolume0.3072 m³

#### Technical info

DimmerNon-dimmable, On-OffPower output220-240 V AC 50/60 Hz

Power supply In-built, included

Replaceable (by qualified operators only),

electronic