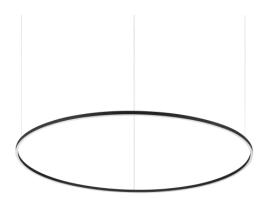

#### **Indoor - Suspensions**

**Ean** 8021696285061

Item ORACLE SLIM SP D150 ROUND 3000K ONOFF BK

InstallationSuspensionsWarranty5 yearsGross weight6.28 kgVolume0.3072 m³

# 250×65 282 2825 1500