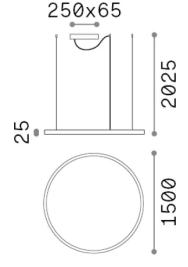

## **Indoor - Suspensions**

**Ean** 8021696265957

Item ORACLE SLIM SP D150 ROUND 3000K ON-

OFF WH

InstallationSuspensionsWarranty5 yearsGross weight6.28 kgVolume0.3072 m³

## **Technical info**

Net weight2.48 kgInsulation classIIProtection indexIP20ComplianceCEOperating temperature $0^{\circ} \sim +40 \, ^{\circ}\text{C}$ 

DimmerNon-dimmable, On-OffPower output220-240 V AC 50/60 Hz