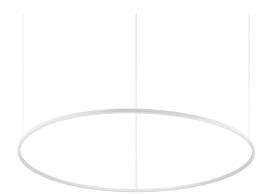

## **Indoor - Suspensions**

**Ean** 8021696265957

Item ORACLE SLIM SP D150 ROUND 3000K ON-

OFF WH

InstallationSuspensionsWarranty5 yearsGross weight6.28 kgVolume0.3072 m³