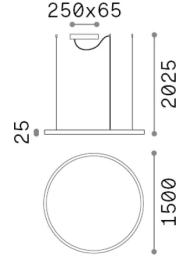

## **Indoor - Suspensions**

Ean 8021696285078

ORACLE SLIM SP D150 ROUND 4000K ON-Item OFF WH

Installation Suspensions Warranty 5 years **Gross weight** 6.28 kg Volume 0.3072 m<sup>3</sup>

### Technical info

Net weight 2.48 kg Insulation class Ш **Protection index** IP20 Compliance CE Operating temperature 0° ~ +40 °C

Dimmer Non-dimmable, On-Off Power output 220-240 V AC 50/60 Hz

Power supply In-built, included