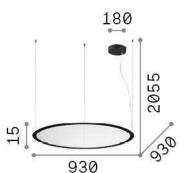

## **Indoor - Suspensions**

 Ean
 8021696314037

 Item
 ORBIT SP D93 NERO

 Installation
 Suspensions

 Guarantee
 5 years

 Gross weight
 8.05 kg

 Volume
 0.114075 m³

## Technical info

Net weight5.4 kgInsulation classIProtection indexIP20ComplianceCEOperating temperature $0^{\circ} \sim +40 \, ^{\circ}\text{C}$ 

Dimmer NO, On-Off

**Power output** 220-240 V AC 50/60 Hz