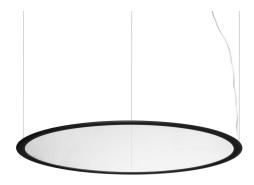

## **Indoor - Suspensions**

 Ean
 8021696314037

 Item
 ORBIT SP D93 NERO

 Installation
 Suspensions

 Guarantee
 5 years

 Gross weight
 8.05 kg

 Volume
 0.114075 m³